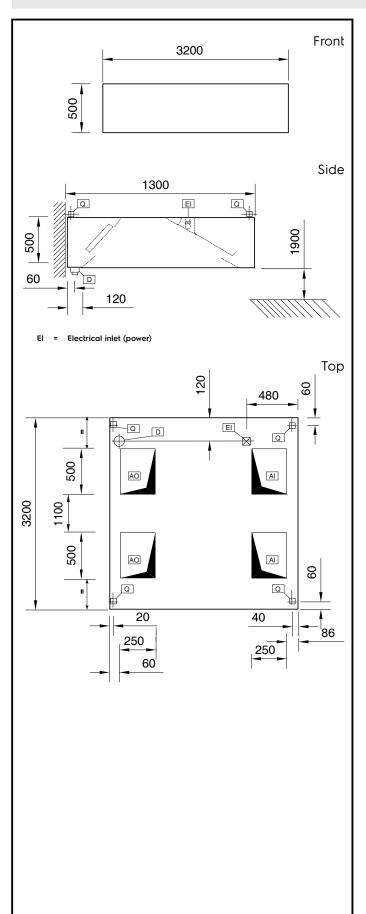

## Ventilation Equipment 304 S\_S Wall Hood+Filters+Lamps 3200x1300mm

| Electric                                             |                              |
|------------------------------------------------------|------------------------------|
| Supply voltage:<br>640231 (STPF1332)<br>Total Watts: | 220 V/1N ph/50 Hz<br>0.24 kW |
| Capacity:                                            |                              |
| Supply capacity:                                     | 3000 m³/h                    |
| Key Information:                                     |                              |
| External dimensions, Width:                          | 3200 mm                      |
| External dimensions, Depth:                          | 1300 mm                      |
| External dimensions, Height:                         | 500 mm                       |
| Net weight:                                          | 200 kg                       |
| Air Emission:                                        |                              |

Air capacity:

4600 mc/h

Ventilation Equipment 304 S\_S Wall Hood+Filters+Lamps 3200x1300mm